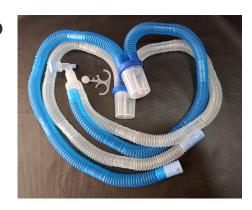

### **Ventilator Circuit with Single Water Trap**

- Wye; Elbow;
- 3 X Machine Cuffs;
- 1 X Water trap;
- 2 X 60 inches Corrugated tubing 6 inches cuttable White;
- Extra limb 24 inches with connector)

## Ventilator Circuit with Double Water Trap

- Wye; Elbow;
- 3 X Machine Cuffs;
- 2 X Water trap;
- 2 X 60 inches Corrugated tubing 6 inches cuttable White;
- Extra limb 24 inches with connector