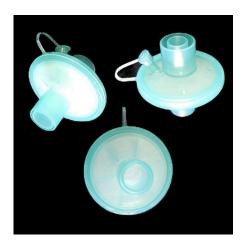

#### **HME Filter**

- transparent plastic (enables visual inspection of secretions)
- For adult (recommended tidal volume >150 ml)
- End tidal CO2 sampling port offers convenient access to airway gases.
- ISO standard 15 mm and 22 mm fitting connects with breathing system.