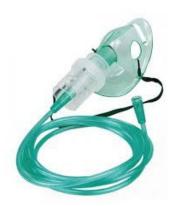

## **Nebulizer Mask Adult / Pediatric**

- Nebulizer mask made of soft clear plastic
- With chamber and tubing
- Available sizes Adult and Pediatric
- Capable of nebulizing all drugs prescribed