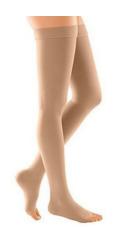

# **Compression Stockings Thigh Level**

- Material: Microfiber quality Polyamide
- Length : Above knee, Open-toe
- Pressure Class 2
- Compression 23 32 mmhg
- Available sizes : S, M, L, XL, XXL