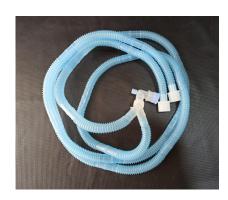

### **Ventilator Circuit Adult**

- · Wye;
- Elbow;
- 2 X Machine Cuffs;
- 2 X 60 inches White Corrugated tubing
- Type: Adult

### **Ventilator Circuit Pediatric**

- · Wye;
- Elbow;
- 2 X Machine Cuffs;
- 2 X 60 inches White Corrugated tubing
- Type: Pediatric