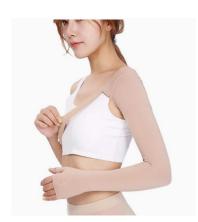

# **Compression Arm Sleeves with Strap**

- Material : Elastane Polyamide
- Pressure Class 2
- Compression Level 23 32 mmhg
- Type: Right and Left
- Available sizes : S, M, L, XL, XXL