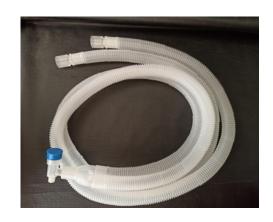

### **Ventilator Circuit with Single Water Trap**

- Wye; Elbow;
- 3 X Machine Cuffs;
- 1 X Water trap;
- 2 X 60 inches Corrugated tubing 6 inches cuttable White;
- Extra limb 24 inches with connector)