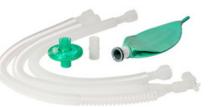

# **Bain Anesthesia Breathing Circuit**

- 60 inches corrugated tube with Elbow
- Co-axial green fresh gas tube inside the corrugated tube
- Bubble Oxygen tube of 2 meters fresh gas tube
- 22mm Plug-in mount to connect to Boyles Apparatus
- Heidbrink Valve
- Rebreathing bag 2 Lt
- Optional Anesthesia inflatable air-cushion mask

### **Jackson Rees Pediatric Anesthesia Circuit**

- 18 inches corrugated tube of 15mm diameter
- Elbow with Washington T Piece for connecting fresh gas tube
- Bubble Oxygen tube of 2 meters fresh gas tube
- 22mm Plug-in mount to connect to Boyles Apparatus
- · Rebreathing bag 0.5 Lt with Bleed Valve