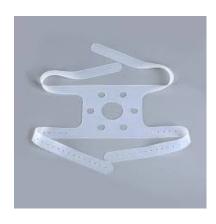

### **Head Harnesses**

- Material: Medical-Grade Silicone
- Provides good support of face mask.
- Center vents for ventilation.
- Reinforced holes for durability.
- Not made with natural rubber latex.