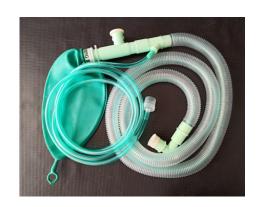

# **Bain Anesthesia Breathing Circuit**

- 60 inches corrugated tube with Elbow
- Co-axial green fresh gas tube inside the corrugated tube
- Bubble Oxygen tube of 2 meters fresh gas tube
- 22mm Plug-in mount to connect to Boyles Apparatus
- Heidbrink Valve
- Rebreathing bag 2 Lt
- Optional Anesthesia inflatable air-cushion mask