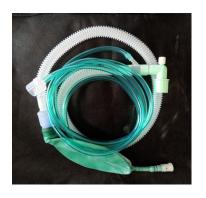

### **Anesthesia Circuit Adult and Pediatric**

- Wye; Elbow;
- Rebreathing bag
- 2 X 60 inches Corrugated tubing 6 inches cuttable White;
- Nonconductive Disposable Anesthesia Extension Tube,
- Available sizes Adult and Pediatric