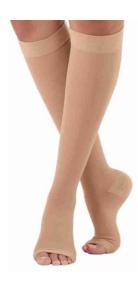

# **Compression Stockings Knee Level**

- Material : Microfiber quality Polyamide
- Length: Below knee, Open-toed
- Pressure Class 2
- Compression 23 32 mmhg
- Available sizes : S, M, L, XL, XXL