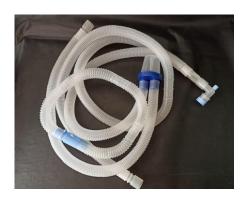

### **Ventilator Circuit Adult**

- · Wye;
- Elbow;
- 2 X Machine Cuffs;
- 2 X 60 inches White Corrugated tubing
- Type: Adult

### **Ventilator Circuit Pediatric**

- · Wye;
- Elbow;
- 2 X Machine Cuffs;
- 2 X 60 inches White Corrugated tubing
- Type: Pediatric