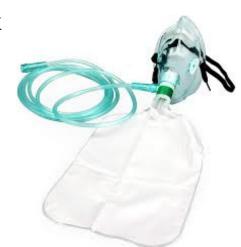

# **High Concentration Mask**

- 100% medical grade PVC material,
- PP for connector and oxygen reservoir bag
- Kink-free, crush-resistant tubing
- Available in 2 sizes of adult and child
- Material: DEHP free, Latex-free